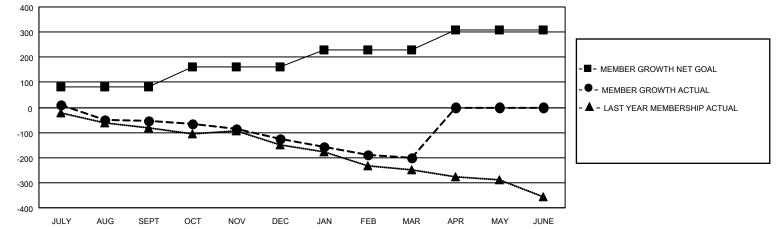

## GAT MONTHLY MEMBERSHIP PROGRESS REPORT

Multiple District 31

LOCATION: NORTH CAROLINA

Results as of: 3/31/2022

| Clubs         |               |             |               | Members               |                           |                         |                                                    |
|---------------|---------------|-------------|---------------|-----------------------|---------------------------|-------------------------|----------------------------------------------------|
|               | RESULTS FOR   | R 2021-2022 |               | RESULTS FOR 2021-2022 |                           |                         |                                                    |
| QUARTER       | NEW CLUB GOAL | NEW CLUBS   | DROPPED CLUBS | QUARTER               | MEMBER GROWTH NET<br>GOAL | MEMBER GROWTH<br>ACTUAL | DROPPED<br>MEMBERS ACTUAL<br>(including transfers) |
| JULY/AUG/SEPT | 2             | 0           | 4             | JULY/AUG/SE           | PT 82                     | 130                     | 171                                                |
| OCT/NOV/DEC   | 3             | 0           | 1             | OCT/NOV/DEC           | C 80                      | 143                     | 170                                                |
| JAN/FEB/MAR   | 3             | 0           | 3             | JAN/FEB/MAR           | 67                        | 115                     | 170                                                |
| APR/MAY/JUNE  | 3             | 0           | 0             | APR/MAY/JUN           | IE 80                     | 0                       | 0                                                  |