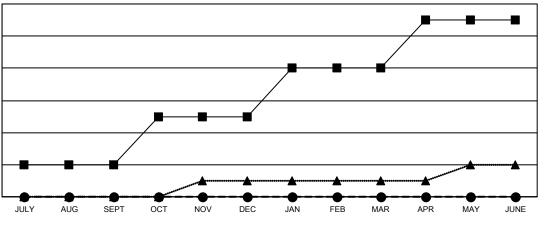

● - CURRENT YEAR ACTUAL NEW CLUBS

▲ - LAST YEAR ACTUAL NEW CLUBS

GOALS AND ACTUAL MEMBERS CUMULATIVE

| DROPPED CLUBS: 8 |     | 109 CLUBS OF 263 ADDED 1 OR<br>MORE NEW MEMBERS | GENDER DISTRIBUTION       |                |  |
|------------------|-----|-------------------------------------------------|---------------------------|----------------|--|
|                  |     |                                                 | MALE                      | 3,242 (67.19%) |  |
|                  |     |                                                 | FEMALE                    | 1,583 (32.81%) |  |
| DROPPED MEMBERS  |     |                                                 | NON BINARY                | 0 (0.00%)      |  |
| DECEASED         | 91  |                                                 | PREFER NOT TO ANSWER      | 0 (0.00%)      |  |
| CLUB CANCELLED   | 80  |                                                 |                           | 1,101          |  |
| OTHER            | 340 | CLICK HERE FOR CUMULATIVE                       | TOTAL FAMILY UNIT MEMBERS | 1,101          |  |
| TOTAL            | 511 | MEMBERSHIP DATA                                 | FAMILY MEMBERS PAYING HAL | F 564          |  |
|                  |     |                                                 |                           |                |  |